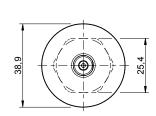

|
|------------------------|------------------------------------------|
| Max. Pressure (bar)    | 275                                      |
| Hydraulic Oil          | General purpose hydraulic fluid          |
| Viscosity Range        | 3 to 640 cSt                             |
| Filtration             | ISO 18/16/13                             |
| Operating Temp.        | -40 to 120°C                             |
| Cartridge Torque       | 41 Nm                                    |
| Cavity                 | DE10-2 (see cavity data page CAV-DE10-2) |
| Spare Seal Kit (Viton) | SK-DDEVHA                                |
| Weight - Valve only    | 0.24 kg                                  |
| Weight - Valve + Body  | 0.47 kg (alum) 0.89 kg (steel)           |

### **Dimensions**

[mm]









# **Ordering Code**



Knob Part No.

PT-KN22020049