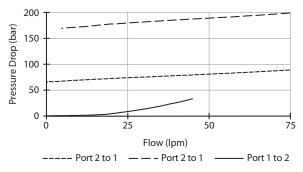

#### **Features**

- · Hardened parts for long life.
- · Industry common cavity.

Consult Performance chart for flow capacity port 1 to 2

### **Performance**

32 cSc / 38°C.