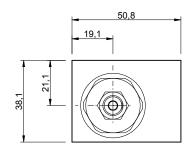

|------------------------|------------------------------------------|
| Max. Pressure (bar)    | 275                                      |
| Hydraulic Oil          | General purpose hydraulic fluid          |
| Viscosity Range        | 3 to 640 cSt                             |
| Filtration             | ISO 18/16/13                             |
| Operating Temp.        | -40 to 120°C                             |
| Cartridge Torque       | 41 Nm                                    |
| Cavity                 | DE10-2 (see cavity data page CAV-DE10-2) |
| Spare Seal Kit (Viton) | SK-DDEVHA                                |
| Weight - Valve only    | 0.24 kg                                  |
| Weight - Valve + Body  | 0.47 kg (alum) 0.89 kg (steel)           |

### **Dimensions**

[mm]









# **Ordering Code**



Knob Part No.

PT-KN22020049