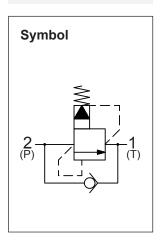

# Operation

The D-DERVR blocks flow from (2) to (1) until sufficient pressure is present at (2) to force the pilot stage open, allowing the main stage to shift, opening (2) to (1). The relief flow path is from (2) to (1). Free reverse flow, from (1) to (2), occurs when the pressure at (1) is at least 0.7 bar higher than at port (2).