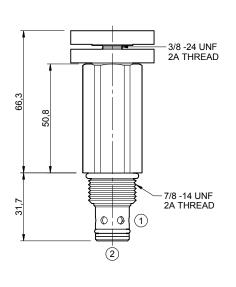

# Operation

The D-DERVR blocks flow from (2) to (1) until sufficient pressure is present at (2) to force the pilot stage open, allowing the main stage to shift, opening (2) to (1). The relief flow path is from (2) to (1). Free reverse flow, from (1) to (2), occurs when the pressure at (1) is at least 0.7 bar higher than at port (2).

## **Specifications**

| Nom. Flow (lpm)        | 57                                       |
|------------------------|------------------------------------------|
| Max. Pressure (bar)    | 275                                      |
| Hydraulic Oil          | General purpose hydraulic fluid          |
| Viscosity Range        | 3 to 640 cSt                             |
| Filtration             | ISO 18/16/13                             |
| Operating Temp.        | -40 to 120°C                             |
| Cartridge Torque       | 41 Nm                                    |
| Cavity                 | DE10-2 (see cavity data page CAV-DE10-2) |
| Spare Seal Kit (Viton) | SK-DDEVHA                                |
| Weight - Valve only    | 0.24 kg                                  |
| Weight - Valve + Body  | 0.47 kg (alum) 0.89 kg (steel)           |

### **Dimensions**

[mm]