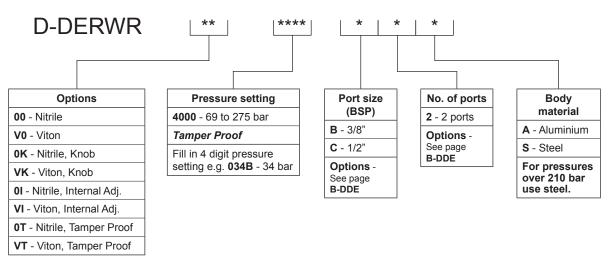

------------------------------------------|
| Max. Pressure (bar)    | 275                                      |
| Hydraulic Oil          | General purpose hydraulic fluid          |
| Viscosity Range        | 3 to 640 cSt                             |
| Filtration             | ISO 18/16/13                             |
| Operating Temp.        | -40 to 120°C                             |
| Cartridge Torque       | 41 Nm                                    |
| Cavity                 | DE10-2 (see cavity data page CAV-DE10-2) |
| Spare Seal Kit (Viton) | SK-DDEVHA                                |
| Weight - Valve only    | 0.24 kg                                  |
| Weight - Valve + Body  | 0.47 kg (alum) 0.89 kg (steel)           |

### **Dimensions**

[mm]









# **Ordering Code**



Knob Part No.

PT-KN22020049