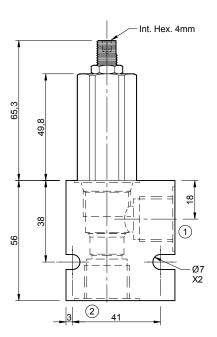

# Operation

The D-DERVR blocks flow from (2) to (1) until sufficient pressure is present at (2) to force the pilot stage open, allowing the main stage to shift, opening (2) to (1). The relief flow path is from (2) to (1). Free reverse flow, from (1) to (2), occurs when the pressure at (1) is at least 0.7 bar higher than at port (2).

## **Specifications**

| Nom. Flow (lpm)        | 57                                       |
|------------------------|------------------------------------------|
| Max. Pressure (bar)    | 275                                      |
| Hydraulic Oil          | General purpose hydraulic fluid          |
| Viscosity Range        | 3 to 640 cSt                             |
| Filtration             | ISO 18/16/13                             |
| Operating Temp.        | -40 to 120°C                             |
| Cartridge Torque       | 41 Nm                                    |
| Cavity                 | DE10-2 (see cavity data page CAV-DE10-2) |
| Spare Seal Kit (Viton) | SK-DDEVHA                                |
| Weight - Valve only    | 0.24 kg                                  |
| Weight - Valve + Body  | 0.47 kg (alum) 0.89 kg (steel)           |

### **Dimensions**

[mm]