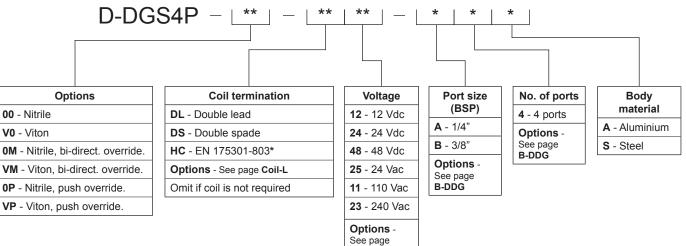

#### **Ordering Code**

Coil-L

We reserve the right to change technical specifications and dimensions without giving notice

\*Formerly DIN 43650 Hirschmann connector.