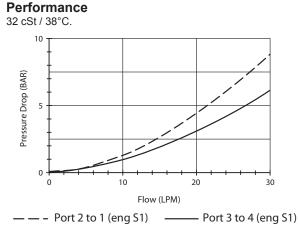

#### **Specifications**

| Max. Flow (lpm)                     | 30                                       |
|-------------------------------------|------------------------------------------|
| Max. pressure (bar)                 | 210                                      |
| Internal Leakage (32 cSt)           | 82 cc/min per path                       |
| Hydraulic oil                       | General purpose hydraulic fluid          |
| Viscosity Range                     | 3 to 640 cSt                             |
| Filtration                          | ISO 18/16/13                             |
| Operating temp.                     | -40 to 120°C                             |
| Voltage                             | DC / AC (see coil data page Coil-L)      |
| Cartridge Torque                    | 41 Nm                                    |
| Coil Nut Torque                     | 5 to 8 Nm                                |
| Cavity                              | DG10-4 (see cavity data page CAV-DG10-4) |
| Seal Kit                            | SK-DDGVHDDD                              |
| Weight - Cartridge only             | 0.24 kg                                  |
| Weight - Cartridge + Coil           | 0.55 kg                                  |
| Weight - Cartridge + Coil<br>+ Body | 1.01 kg (alum) 1.88 kg (steel)           |