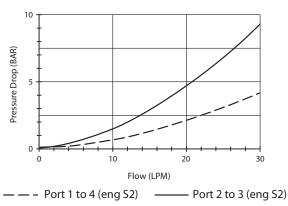

#### **Specifications**

| Max. Flow (lpm)                     | 30                                       |
|-------------------------------------|------------------------------------------|
| Max. pressure (bar)                 | 210                                      |
| Internal Leakage (32 cSt)           | 82 cc/min per path                       |
| Hydraulic oil                       | General purpose hydraulic fluid          |
| Viscosity Range                     | 3 to 640 cSt                             |
| Filtration                          | ISO 18/16/13                             |
| Operating temp.                     | -40 to 120°C                             |
| Voltage                             | DC / AC (see coil data page Coil-L)      |
| Cartridge Torque                    | 41 Nm                                    |
| Coil Nut Torque                     | 5 to 8 Nm                                |
| Cavity                              | DG10-4 (see cavity data page CAV-DG10-4) |
| Seal Kit                            | SK-DDGVHDDD                              |
| Weight - Cartridge only             | 0.24 kg                                  |
| Weight - Cartridge + Coil           | 0.55 kg                                  |
| Weight - Cartridge + Coil<br>+ Body | 1.01 kg (alum) 1.88 kg (steel)           |