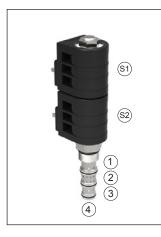

## Solenoid Operated Valve.

4 Way 3 Position Closed Centre Spool - Size 10

D-DGS4P

Symbol

3

2 4 S2 S1

#### Operation

This is a solenoid operated 4 way 3 position closed centre spool valve which can be used as a directional control for a parallel system. In the mid de-energised position, Pressure (2), Tank (4) and series ports (3) and (1) are closed. Energise solenoid (S1) to connect (2) to (1) and (3) to (4). Energise solenoid (S2) to connect (2) to (3) and (1) to (4).