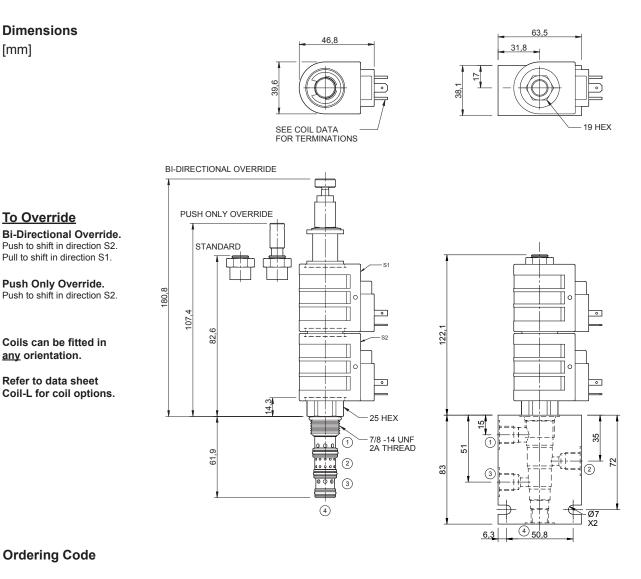

#### **Dimensions**

[mm]

### Push Only Override.

**To Override** 

Coils can be fitted in any orientation.

Pull to shift in direction S1.

Push to shift in direction S2.

Refer to data sheet Coil-L for coil options.