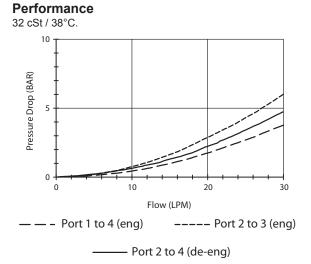

## Specifications

| Max. Flow (lpm)                     | 30                                       |
|-------------------------------------|------------------------------------------|
| Max. pressure (bar)                 | 275                                      |
| Internal Leakage (32 cSt)           | 164 cc/min per path                      |
| Hydraulic oil                       | General purpose hydraulic fluid          |
| Viscosity Range                     | 3 to 640 cSt                             |
| Filtration                          | ISO 18/16/13                             |
| Operating temp.                     | -40 to 120°C                             |
| Voltage                             | DC / AC (see coil data page Coil-L)      |
| Cartridge Torque                    | 47 Nm                                    |
| Coil Nut Torque                     | 5 to 8 Nm                                |
| Cavity                              | DG10-4 (see cavity data page CAV-DG10-4) |
| Spare Seal Kit (Viton)              | SK-DDGVHDDD                              |
| Weight - Cartridge only             | 0.20 kg                                  |
| Weight - Cartridge + Coil           | 0.51 kg                                  |
| Weight - Cartridge + Coil<br>+ Body | 0.97 kg (alum) 1.84 kg (steel)           |