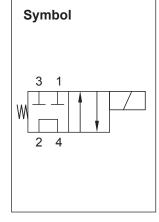

# Operation

This is a solenoid operated 4 way 2 position closed centre spool valve with all ports closed in the de-energised position. When de-energised the D-HGS4C allows flow between (2) and (4) and blocks the flow at (1) and (3). When energised the valve

Up to 275 bar - 30 lpm

(4) and blocks the flow at (1) and (3). When energised the valve allows flow from (2) to (3) and from (1) to (4).