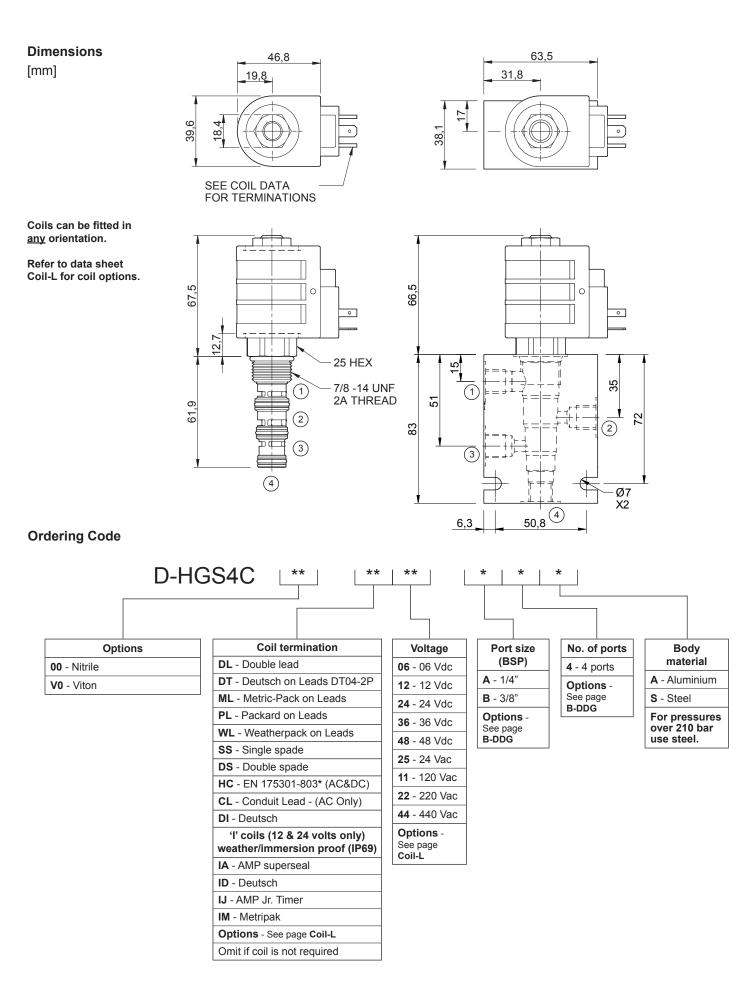

## Specifications

| Max. Flow (lpm)                     | 30                                       |
|-------------------------------------|------------------------------------------|
| Max. pressure (bar)                 | 275                                      |
| Internal Leakage (32 cSt)           | 164 cc/min per path                      |
| Hydraulic oil                       | General purpose hydraulic fluid          |
| Viscosity Range                     | 3 to 640 cSt                             |
| Filtration                          | ISO 18/16/13                             |
| Operating temp.                     | -40 to 120°C                             |
| Voltage                             | DC / AC (see coil data page Coil-L)      |
| Cartridge Torque                    | 47 Nm                                    |
| Coil Nut Torque                     | 5 to 8 Nm                                |
| Cavity                              | DG10-4 (see cavity data page CAV-DG10-4) |
| Spare Seal Kit (Viton)              | SK-DDGVHDDD                              |
| Weight - Cartridge only             | 0.20 kg                                  |
| Weight - Cartridge + Coil           | 0.51 kg                                  |
| Weight - Cartridge + Coil<br>+ Body | 0.97 kg (alum) 1.84 kg (steel)           |