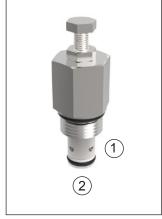

## Flow Control. Adjustable Flow Control Valve, Pressure Compensated - Size 08.

Up to 240 bar - 15 lpm

This is an adjustable, fixed orifice type, pressure compensated flow control which can be used to control flow regardless of varying load pressures for both meter-in and meter-out applications. Where load pressure and inlet flow are relatively constant the valve can be used to provide accurate control in bleed-off circuits. The valves are adjustable within pre-selected flow ranges. **Operation** 

The cartridge maintains a constant flow rate out of (1) regardless of load pressure changes in the circuit downstream of (1). The adjustable control differential spring load can be set to customer flow specification (see options for ranges). The valve begins to respond to load changes when the flow through the valve creates a pressure differential from (2) to (1), greater than 14 bar, with accurate flow maintenance from 14 to 240 bar. Reverse flow (1) to (2) returns through the control orifice and is non-compensated.

## Features

- Hardened parts for long life.
- Industry common cavity.
- Fine low-torque adjustment.