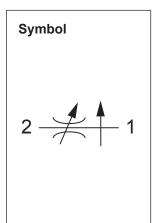

The cartridge maintains a constant flow rate out of (1) regardless of load pressure changes in the circuit downstream of (1). The adjustable control differential spring load can be set to customer flow specification (see options for ranges). The valve begins to respond to load changes when the flow through the valve creates a pressure differential from (2) to (1), greater than 14 bar, with accurate flow maintenance from 14 to 240 bar. Reverse flow (1) to (2) returns through the control orifice and is non-compensated.

## Adjustment

Turn C<sup>t</sup> to increase flow.