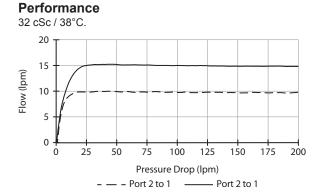

The cartridge maintains a constant flow rate out of (1) regardless of load pressure changes in the circuit downstream of (1). The adjustable control differential spring load can be set to customer flow specification (see options for ranges). The valve begins to respond to load changes when the flow through the valve creates a pressure differential from (2) to (1), greater than 14 bar, with accurate flow maintenance from 14 to 240 bar. Reverse flow (1) to (2) returns through the control orifice and is non-compensated.

## **Specifications**

| Nom. Flow (lpm)        | 15                                       |
|------------------------|------------------------------------------|
| Max. Pressure (bar)    | 240                                      |
| Hydraulic Oil          | General purpose hydraulic fluid          |
| Viscosity Range        | 3 to 640 cSt                             |
| Filtration             | ISO 18/16/13                             |
| Operating Temp.        | -40 to 120°C                             |
| Cartridge Torque       | 34 Nm                                    |
| Cavity                 | PB08-2 (see cavity data page CAV-PB08-2) |
| Spare Seal Kit (Viton) | SK-DPBVHA                                |
| Weight - Valve only    | 0.12 kg                                  |
| Weight - Valve + Body  | 0.30 kg (alum) 0.63 kg (steel)           |