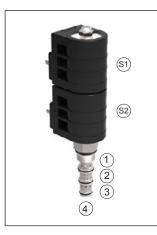

## Solenoid Operated Valve.

4 Way 3 Position Closed Centre Spool (D coils) - Size 8

D-PQS4P

MS2

S1

Symbol

## Operation

This is a solenoid operated 4 way 3 position closed centre spool valve which can be used as a directional control for a parallel system. In the mid de-energised position, Pressure (2), Tank (4) and series ports (3) and (1) are closed. Energise solenoid (S1) to connect (2) to (1) and (3) to (4). Energise solenoid (S2) to connect (2) to (3) and (1) to (4).