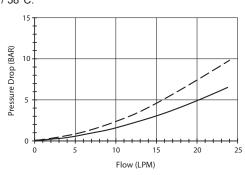

# Performance 32 cSt / 38°C.

— — – Port 2 to 1 (eng S1) — Port 3 to 4 (eng S1)

| Specifications |
|----------------|
|----------------|

|                                     | 20                                       |
|-------------------------------------|------------------------------------------|
| Max. Flow (lpm)                     | 30                                       |
| Max. pressure (bar)                 | 210                                      |
| Internal Leakage (32 cST)           | 82 cc/min per path                       |
| Hydraulic oil                       | General purpose hydraulic fluid          |
| Viscosity Range                     | 3 to 640 cSt                             |
| Filtration                          | ISO 18/16/13                             |
| Operating temp.                     | -40 to 120°C                             |
| Voltage                             | DC / AC (see coil data page Coil-D)      |
| Cartridge Torque                    | 34 Nm                                    |
| Coil Nut Torque                     | 5 to 8 Nm                                |
| Cavity                              | PQ08-4 (see cavity data page CAV-PQ08-4) |
| Spare Seal Kit                      | SK-DPQVHDDD                              |
| Weight - Cartridge only             | 0.19 kg                                  |
| Weight - Cartridge + Coil           | 0.52 kg                                  |
| Weight - Cartridge + Coil<br>+ Body | 0.89 kg (alum) 1.58 kg (steel)           |