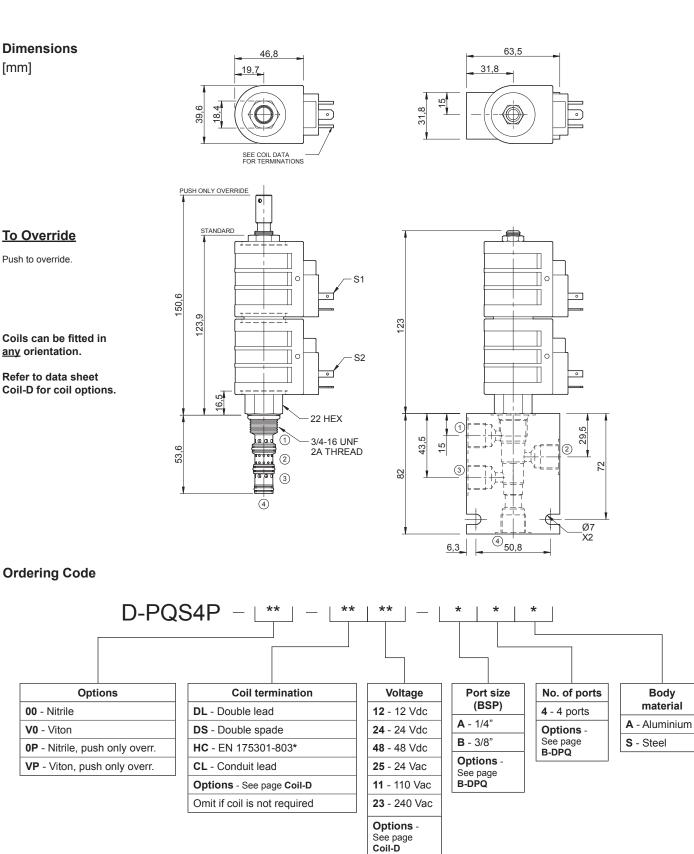

## Solenoid Operated Valve.

4 Way 3 Position Closed Centre Spool (D coils) - Size 8

D-PQS4P

MS2

S1

Symbol

Manual override options available.

## Uses "D" coil.

Flow rating based upon on maximum differential load of 69 bar. "OP" override is a push only non-detented button that actuates S2 direction.

#### Solenoid Operated Valve. 4 Way 3 Position Closed Centre Spool (P coils) - Size 8

We reserve the right to change technical specifications and dimensions without giving notice

\*Formerly DIN 43650 Hirschmann connector. D-PQS4P-01