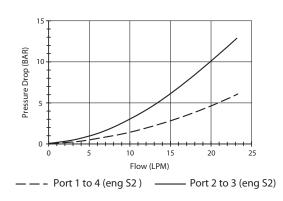

# Performance 32 cSt / 38°C.

— — – Port 2 to 1 (eng S1) — Port 3 to 4 (eng S1)

| Specifications |
|----------------|
|----------------|

|                                     | 20                                       |
|-------------------------------------|------------------------------------------|
| Max. Flow (lpm)                     | 30                                       |
| Max. pressure (bar)                 | 210                                      |
| Internal Leakage (32 cST)           | 82 cc/min per path                       |
| Hydraulic oil                       | General purpose hydraulic fluid          |
| Viscosity Range                     | 3 to 640 cSt                             |
| Filtration                          | ISO 18/16/13                             |
| Operating temp.                     | -40 to 120°C                             |
| Voltage                             | DC / AC (see coil data page Coil-D)      |
| Cartridge Torque                    | 34 Nm                                    |
| Coil Nut Torque                     | 5 to 8 Nm                                |
| Cavity                              | PQ08-4 (see cavity data page CAV-PQ08-4) |
| Spare Seal Kit                      | SK-DPQVHDDD                              |
| Weight - Cartridge only             | 0.19 kg                                  |
| Weight - Cartridge + Coil           | 0.52 kg                                  |
| Weight - Cartridge + Coil<br>+ Body | 0.89 kg (alum) 1.58 kg (steel)           |