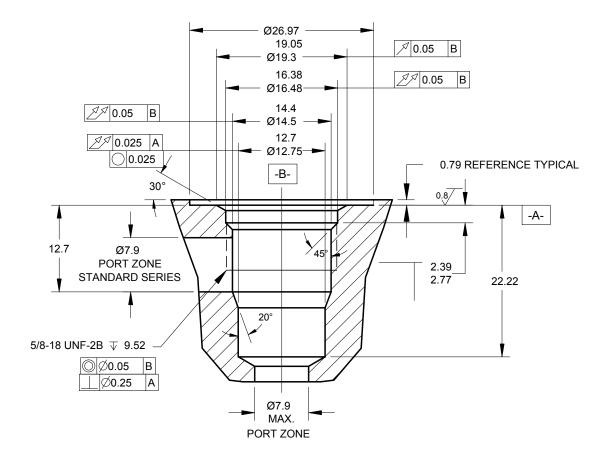

7 size, 5/8-18 thread, "Mini" series, Standard

NOTES:

- 1.) CAVITY CAN BE MACHINED WITH DELTA FORM TOOL #40500003.
- 2.) ALL MACHINED SURFACES TO BE  $$^{0.8}$$  Finish or better, excluding threads.
- 3.) IT IS VERY IMPORTANT THAT VALVE CAVITIES MEET ALL DIMENSIONAL AND QUALITY STANDARDS OF CONCENTRICITY AND PERPENDICULARITY. THREADS MUST BE PERPENDICULAR TO THE SPOTFACE SURFACE. SPOTFACE MUST CLEAN UP TO FULL DIAMETER. IMPROPERLY MACHINED CAVITIES CAN LEAD TO CARTRIDGE MALFUNCTION AND/OR FAILURE FROM DISTORTION.
- 4.) FOR HIGH PRESSURE SERIES MINI VALVES SEE CAV-HA07-2.