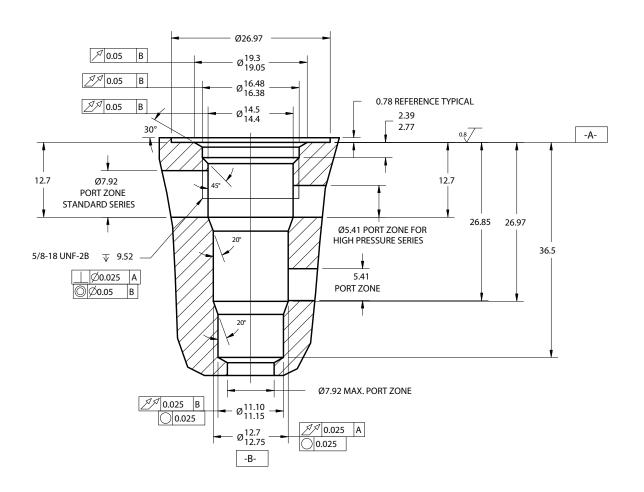

**Cavity:** MC07-3 Form Tool: 40500004

## 7 size, 5/8-18 thread, "Mini" series

## NOTES:

- 1.) CAVITY CAN BE MACHINED WITH DELTA FORM TOOL #40500004.
- 2.) ALL MACHINED SURFACES TO BE 0.8 FINISH OR BETTER, EXCLUDING THREADS.
- 3.) IT IS VERY IMPORTANT THAT VALVE CAVITIES

  MEET ALL DIMENSIONAL AND QUALITY

  STANDARDS OF CONCENTRICITY AND PERPENDICULARITY.

  THREADS MUST BE PERPENDICULAR TO THE SPOTFACE

  SURFACE. SPOTFACE MUST CLEAN UP TO FULL DIAMETER.

  IMPROPERLY MACHINED CAVITIES CAN LEAD TO CARTRIDGE

  MALFUNCTION AND/OR FAILURE FROM DISTORTION.
- 4.) PORT ZONE IS  $\,$  Ø5.41 MAXIMUM AT PORT #1 ONLY FOR HIGH PRESSURE SERIES MINI VALVES (HA-\*\*\*\_\*\*).